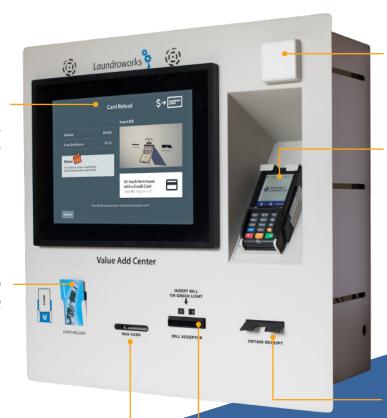

# **VALUE ADD CENTER KIOSK**

#### **15" TOUCHSCREEN**

Features an intuitive interface, 3D animations depicting usage, English/Spanish

### LAUNDRY CARD HOLDER

Rear-door model shown. In-wall cabinet dimensions: 23"x23"x10"

Front-door and Cash-only models also available.

**CARD DISPENSER** 

#### **ANTENNA**

Wireless communication with readers

#### **PAYMENT TERMINAL**

Takes chip (EMV) and mag credit/debit cards, Apple Pay and EBT cards

RECEIPT PRINTER

**BILL ACCEPTOR** 

Up to 1,000 bills. If internet goes down, can still reload card with cash.