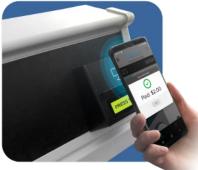

Contactless card and Mobile Payments

Data to drive decision-making

In-store and remote management

Promotions and Marketing

Wash-Dry-Fold solutions

Work-horse reliability

Use Card or an App to pay

### **Contactless NFC Technology**

No inserts, No swipes, No wear-and-tear Same reader for card and App

# **HOW IT WORKS**

- Hold laundry card or phone near card reader to pay for a cycle
- Use Value Add Center kiosk to reload balance on laundry card or to buy a new card
- Reload Mobile App balance directly within the App

Payments towards the balance go to your bank account – you keep the float!