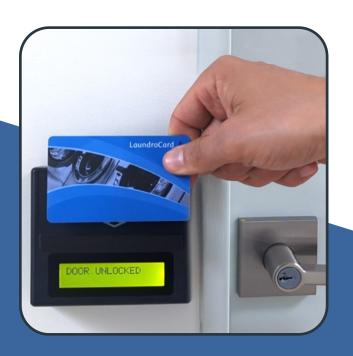

# **ANCILLARY APPLICATIONS**

- Use readers for door access control (e.g bathrooms) – just tap to unlock
- Put readers on vending machines such as VendRite and even on arcades