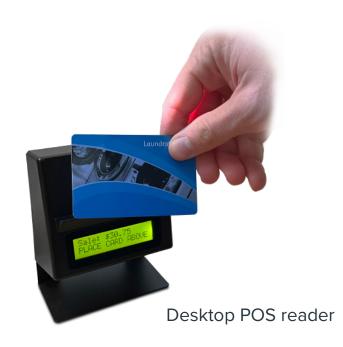

# **HOW IT WORKS**

- Hold laundry card or phone near card reader to pay for a cycle
- Use Value Add Center kiosk to reload balance on laundry card or to buy a new card
- Reload Mobile App balance directly within the App

Payments towards the balance go to your bank account – you keep the float!