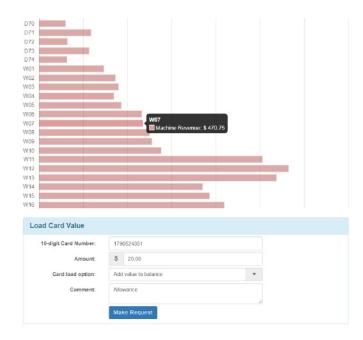

# **STORE MANAGEMENT**

- Get equipment diagnostics and notifications of problems
- Get detailed usage reports
- Track cash and collections
- Track specific customers
- Provide refunds remotely or at kiosk
- Dispense cards remotely or at kiosk
- Set vend pricing and Time-of-Day/week schedules including Last Wash
- Set promotions and gauge effectiveness